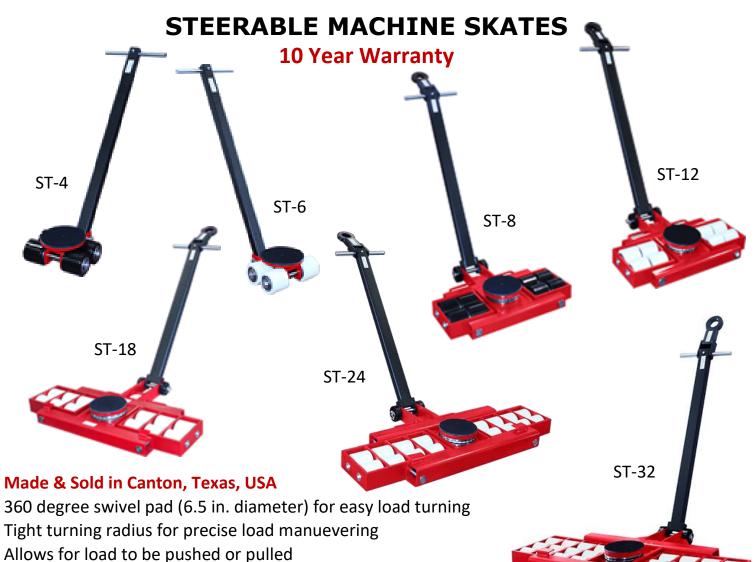

## MoveHeavyStuff.com Canton,Texas TECHINPEXUSA American Quality · Guaranteed Reliability · Superior Value

888-848-0499

Sales@MoveHeavyStuff.com

- Allows for load to be pushed of pulled
   Heave duty taxy heads & headle carry access helt
- Heavy duty tow hook & handle, easy access bolt-on axles
- Highest quality, non-marking, non-damaging urethane rollers

| Model | Price  | Load<br>Capacity | No. of<br>Rollers | Roller<br>Type | Height   | Width    | Depth    | Handle<br>Length | Shipping<br>Weight |
|-------|--------|------------------|-------------------|----------------|----------|----------|----------|------------------|--------------------|
| ST-4  | \$595  | 4 Tons           | 4                 | Standard       | 4.25 in. | 10.5 in. | 9.25 in. | 36 in.           | 40 lbs.            |
| ST-6  | \$750  | 6 Tons           | 4                 | Heavy Duty     | 4.25 in. | 10.5 in. | 9.25 in. | 36 in.           | 40 lbs.            |
| ST-8  | \$1450 | 8 Tons           | 8                 | Standard       | 4.25 in. | 23.5 in. | 19.5 in. | 45 in.           | 90 lbs.            |
| ST-12 | \$1750 | 12 Tons          | 8                 | Heavy Duty     | 4.25 in. | 23.5 in. | 19.5 in. | 45 in.           | 90 lbs.            |
| ST-18 | \$2450 | 18 Tons          | 12                | Heavy Duty     | 4.25 in. | 33 in.   | 22.5 in. | 45 in.           | 150 lbs.           |
| ST-24 | \$2795 | 24 Tons          | 16                | Heavy Duty     | 4.25 in. | 41 in.   | 24.5 in. | 45 in.           | 190 lbs.           |
| ST-32 | \$3295 | 32 Tons          | 24                | Heavy Duty     | 4.25 in. | 41 in.   | 28 in.   | 45 in.           | 225 lbs.           |