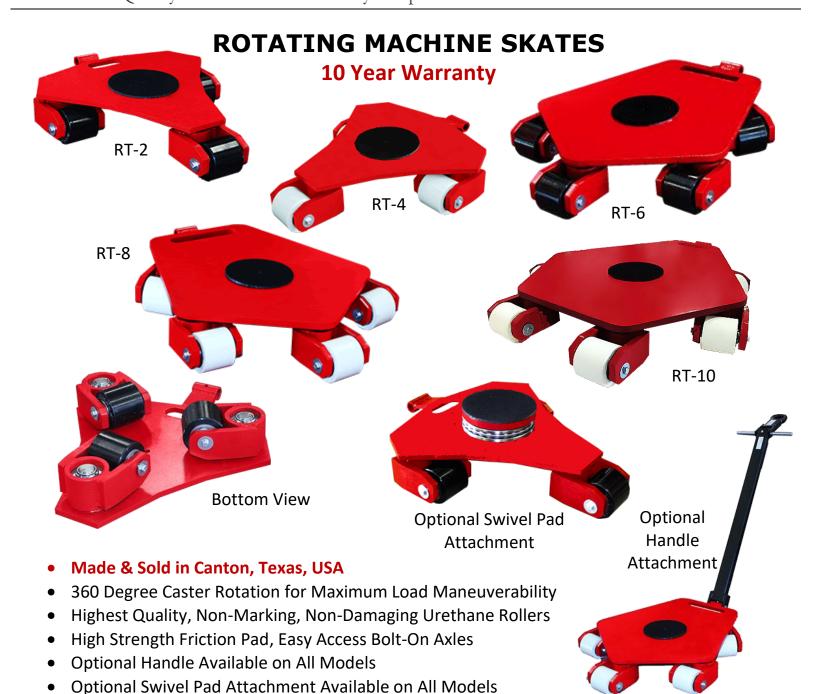

888-848-0499

Sales@MoveHeavyStuff.com

| Model | Price  | Load Capacity | No. of Rollers | Roller Type | Height   | Width  | Depth  | Shipping Weight |
|-------|--------|---------------|----------------|-------------|----------|--------|--------|-----------------|
| RT-2  | \$1195 | 2 Tons        | 3              | Standard    | 4.25 in. | 19 in. | 18 in. | 70 lbs.         |
| RT-4  | \$1395 | 4 Tons        | 3              | Heavy Duty  | 4.25 in. | 19 in. | 18 in. | 70 lbs.         |
| RT-6  | \$1945 | 6 Tons        | 5              | Standard    | 4.25 in. | 22 in. | 25 in. | 125 lbs.        |
| RT-8  | \$2295 | 8 Tons        | 5              | Heavy Duty  | 4.25 in. | 22 in. | 25 in. | 125 lbs.        |
| RT-10 | \$2995 | 10 Tons       | 6              | Heavy Duty  | 4.25 in. | 26 in. | 29 in. | 150 lbs.        |