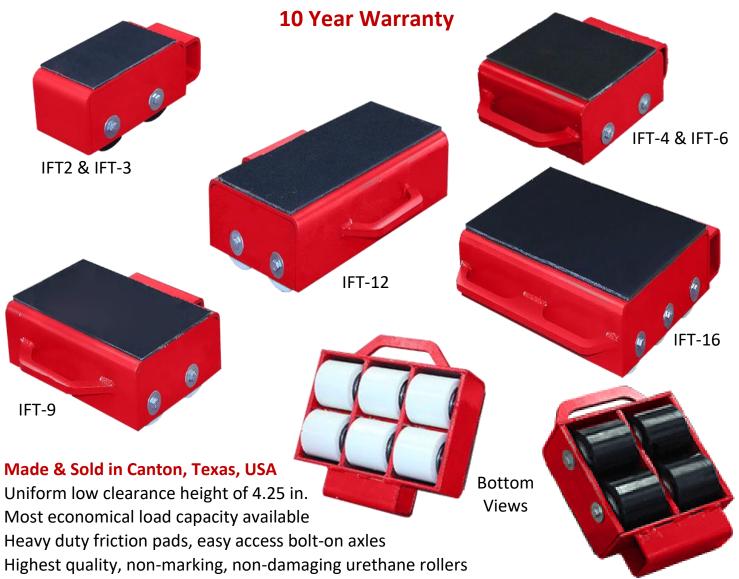

## **INDIVIDUAL FIXED TRAVEL MACHINE SKATES**

| Model  | Price  | Load<br>Capacity | No. of<br>Rollers | Roller Type | Height   | Pad<br>Width | Pad<br>Depth | Shipping<br>Weight |
|--------|--------|------------------|-------------------|-------------|----------|--------------|--------------|--------------------|
| IFT-2  | \$225  | 2 Tons           | 2                 | Standard    | 4.25 in. | 4 in.        | 7 in.        | 15 lbs.            |
| IFT-3  | \$325  | 3 Tons           | 2                 | Heavy Duty  | 4.25 in. | 4 in.        | 7 in.        | 15 lbs.            |
| IFT-4  | \$495  | 4 Tons           | 4                 | Standard    | 4.25 in. | 8 in.        | 7 in.        | 35 lbs.            |
| IFT-6  | \$650  | 6 Tons           | 4                 | Heavy Duty  | 4.25 in. | 8 in.        | 7 in.        | 35 lbs.            |
| IFT-9  | \$825  | 9 Tons           | 6                 | Heavy Duty  | 4.25 in. | 12 in.       | 7 in.        | 50 lbs.            |
| IFT-12 | \$1095 | 12 Tons          | 8                 | Heavy Duty  | 4.25 in. | 16 in.       | 7 in.        | 65 lbs.            |
| IFT-16 | \$1595 | 16 Tons          | 12                | Heavy Duty  | 4.25 in. | 16 in.       | 10.5 in.     | 90 lbs.            |